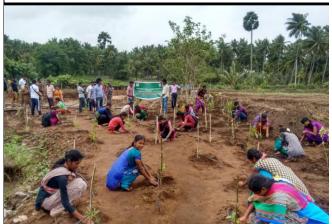

RathinamTechzone, Pollachi Road, Eachanari Coimbatore – 641021

Extension Activities

Academic Year – 2016- 17

| Name of the Activity                                            | Date       | Venue    | Volunteers |
|-----------------------------------------------------------------|------------|----------|------------|
| Mega Tree Plantation Drive at<br>Pollachi 1000 Saplings Planted | 09-07-2016 | Pollachi | 80         |

| Name of the Activity                | Date       | Venue             | Volunteers |
|-------------------------------------|------------|-------------------|------------|
| Dhinamalar Tree<br>Plantation Drive | 19-12-2016 | Dhinamalar Campus | 12         |